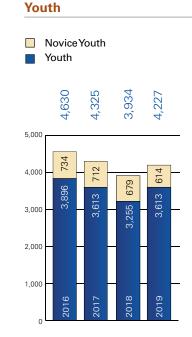

50 5019 50 5019 50 5019 50 5019 50 5019 50 5019 50 5019 50 5019 50 5019 50 5019 50 5019 50 5019 50 5019 50 5019 50 5019 50 5019 50 5019 50 5019 50 5019 50 5019 50 5019 50 5019 50 5019 50 5019 50 5019 50 5019 50 5019 50 5019 50 5019 50 5019 50 5019 50 5019 50 5019 50 5019 50 5019 50 5019 50 5019 5000 5000 5000 5000 5000 5000 5000 5000 5000 5000 5000 5000 5000 5000 5000 5000 5000 5000 5000 5000 5000 5000 5000 5000 5000 5000 5000 5000 5000 5000 5000 5000 5000 5000 5000 5000 5000 5000 5000 5000 5000 5000 5000 5000 5000 5000 5000 5000 5000 5000 5000 5000 5000 5000 5000 5000 5000 5000 5000 5000 5000 5000 5000 5000 5000 5000 5000 5000 5000 5000 5000 5000 5000 5000 5000 5000 5000 5000 5000 5000 5000 5000 5000 5000 5000

**Paint Alternative Competition (PAC)** 

(Ride America is included in PAC)



#### Amateur Amateur Walk Trot Amateur Novice Amateur 3,953 540 3,562 3,632 ň 4,000 1,126 3,000 890 927 954 2,000 1,91 1,000

# World Show Participation

#### **CHAMPIONSHIP SHOW HISTORY**

#### **APHA Youth World Championship Show**

| Year | Date           | Location       | Entries | Judges | Horses | States/Countries<br>represented |
|------|----------------|----------------|---------|--------|--------|---------------------------------|
| 2019 | June 24-July 7 | Fort Worth, TX | 4,821   | 5      | 287    | 34                              |
| 2018 | Jun 25-July 8  | Fort Worth, TX | 6,325   | 5      | 417    | 39                              |
| 2017 | Jun 26-Jul 9   | Fort Worth, TX | 6,480   | 5      | 420    | 37                              |
| 2016 | Jun 27-Jul 9   | Fort Worth,