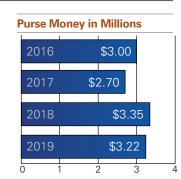

# World Show Participation

#### **CHAMPIONSHIP SHOW HISTORY**

#### APHA Open & Amateur World Championship Show

| -    |               |                |        |   |       |    |
|------|---------------|----------------|--------|---|-------|----|
| 2019 | Sept 16-29    | Fort Worth, TX | 16,202 | 5 | 1,282 | 56 |
| 2018 | Sept 17-30    | Fort Worth, TX | 16,131 | 5 | 1,121 | 48 |
| 2017 | Sept 20-Oct 1 | Fort Worth, TX | 10,438 | 5 | 1,107 | 47 |
| 2016 | Nov 2-13      | Fort Worth, TX | 13,827 | 5 | 995   | 45 |
| 2015 | Nov 4-14      | Fort Worth, TX | 12,930 | 5 | 993   | 46 |
| 2014 | Nov 5-15      | Fort Worth, TX | 11,830 | 5 | 980   | 47 |