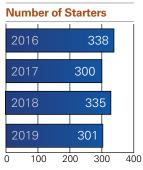

# World Show Participation

#### **CHAMPIONSHIP SHOW HISTORY**

#### APHA Open & Amateur World Championship Show

| -    |               |                |        |   |       |    |
|------|---------------|----------------|--------|---|-------|----|
| 2019 | Sept 16-29    | Fort Worth, TX | 16,202 | 5 | 1,282 | 56 |
| 2018 | Sept 17-30    | Fort Worth, TX | 16,131 | 5 | 1,121 | 48 |
| 2017 | Sept 20-Oct 1 | Fort Worth, TX | 10,438 | 5 | 1,107 | 47 |
| 2016 | Nov 2-13      | Fort Worth, TX | 13,827 | 5 | 995   | 45 |
| 2015 | Nov 4-14      | Fort Worth, TX | 12,930 | 5 | 993   | 46 |
| 2014 | Nov 5-15      | Fort Worth, TX | 11,830 | 5 | 980   | 47 |