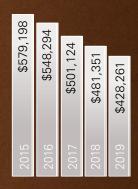

### **Registration and Breeding Statistics**

\* Please note: Because the majority of stallion breeding reports are received by APHA late in the year, complete statistics are not available when the Annual Report is compiled. Totals for 2019 will be available in next year's report. Also note that as late reports are filed, totals for previous years might increase.