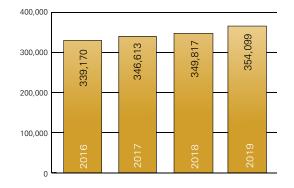

ma City,<br>OK | \$30,000   |
| 11. Mr Lewie Memorial Handicap                  | G1    | Remington Park       | Oklahoma City,<br>OK | \$30,000   |

# Publications & Social Media



#### Chrome

### First Place, 2019 American Horse Publications Equine Media Awards

- Feature Single Article—"A Matter of Black and White," Spring 2018 *Chrome*
- Publication Cover Page—Winter 2018 *Chrome*
- Total of 5 awards overall in this contest Livestock Publications Council Media Awards
  - Honorable Mention, Association
     Publication

### Named Official Publication of Mule Alley at the Fort Worth Stockyards

Total Circulation: 30,582

#### **Social Media**





40,544 followers on Instagram



22,500 followers on Twitter

### You Tube

2,620 YouTube subscribers

### **Total Social Media Contacts**





#### Paint Horse Journal

#### First Place, 2019 American Horse Publications Equine Media Awards

- Instructional Single Article—"Rock the Rollback," November 2018 Paint Horse Journal
- Total of 6 awards overall in this contest

Total Circulation: 5,134



### Independent Auditor's Report

To the Board of Directors American Paint Horse Association Fort Worth, Texas

#### **Report on the Financial Statements**

We have audited the accompanying financial statements of American Paint Horse Association (a non-profit Texas corporation), which comprise the statements of assets, liabilities, and net assets-modified cash basis as of December 31, 2019 and 2018, and the related statements of revenues, expenses, and changes in net assetsmodified cash basis, functional expenses-modified cash basis