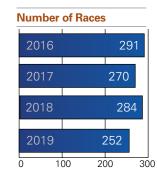

# World Show Participation

#### **CHAMPIONSHIP SHOW HISTORY**

#### APHA Open & Amateur World Championship Show

| -    |               |                |        |   |       |    |
|------|---------------|----------------|--------|---|-------|----|
| 2019 | Sept 16-29    | Fort Worth, TX | 16,202 | 5 | 1,282 | 56 |
| 2018 | Sept 17-30    | Fort Worth, TX | 16,131 | 5 | 1,121 | 48 |
| 2017 | Sept 20-Oct 1 | Fort Worth, TX | 10,438 | 5 | 1,107 | 47 |
| 2016 | Nov 2-13      | Fort Worth, TX | 13,827 | 5 | 995   | 45 |
| 2015 | Nov 4-14      | Fort Worth, TX | 12,930 | 5 | 993   | 46 |
| 2014 | Nov 5-15      | Fort Worth, TX | 11,830 | 5 | 980   | 47 |