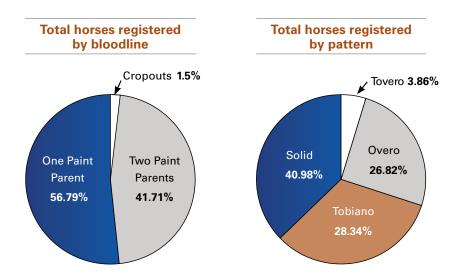

# Horse Analysis by Location (Total horses registered in 2019)

|                                  |                 |          | Ту              | pe        |        |           | Sex        |                 |         | Bloodlir            | ne                  |
|----------------------------------|-----------------|----------|-----------------|-----------|--------|-----------|------------|-----------------|---------|---------------------|---------------------|
|                                  | Total<br>Horses | Overo    | Tobiano         | Solid     | Tovero | Stallions | Mares      | Geldings        | Cropout | One Paint<br>Parent | Two Pain<br>Parents |
| Alaska<br>Alabama                | <u>3</u><br>45  | 1        | 20              | 2         | 0      | 0         | 22         | 0               | 0       | 2                   |                     |
| Arkansas                         | 101             | 11       | 31              | 58        | 1      | 34        | 57         | 10              | 5       | 32                  | 20                  |
| Arizona                          | 131             | 47       | 29              | 52        | 3      | 58        | 60         | 13              | 4       | 75                  | 52                  |
| California                       | 333             | 76       | 83              | 167       | 7      | 118       | 168        | 47              | 9       | 221                 | 10                  |
| Colorado                         | 190             | 37       | 67              | 86        | 0      | 84        | 85         | 21              | 2       | 132                 | 51                  |
| Connecticut                      | 5               | 3        | 0               | 2         | 0      | 2         | 2          | 1               | 0       | 4                   |                     |
| Delaware                         | 2               | 1        | 1               | 0         | 0      | 0         | 1          | 1               | 0       | 2                   |                     |
| Florida<br>Georgia               | 156<br>92       | 55<br>35 | 36<br>29        | 62<br>27  | 3      | 56<br>40  | 85<br>41   | <u>15</u><br>11 | 3       | <u>94</u><br>60     | 5                   |
| Hawaii                           | 32              | 0        | 1               | 2/        | 0      | 40        | 1          | 2               | 0       | 2                   |                     |
| lowa                             | 282             | 82       | 67              | 128       | 5      | 99        | 156        | 27              | 3       | 138                 | 14                  |
| ldaho                            | 115             | 26       | 27              | 61        | 1      | 44        | 53         | 18              | 0       | 86                  | 2                   |
| Illinois                         | 128             | 54       | 21              | 52        | 1      | 48        | 59         | 21              | 0       | 71                  | 5                   |
| Indiana                          | 84              | 25       | 26              | 26        | 7      | 22        | 45         | 17              | 3       | 33                  | 4                   |
| Kansas<br>Kentucky               | 162<br>79       | 45<br>23 | 40              | 69<br>35  | 8      | 61        | 84<br>41   | 17              | 2       | 82<br>45            | 7                   |
| Louisiana                        | 53              | 11       | 21              | 20        | 1      | 27        | 25         | 1               | 0       | 39                  | 1                   |
| Massachusetts                    | 12              | 6        | 21              | 4         | 0      | 27        | 5          | 5               | 1       | 6                   |                     |
| Maryland                         | 15              | 9        | 4               | 2         | 0      | 8         | 6          | 1               | 0       | 6                   |                     |
| Maine                            | 8               | 4        | 1               | 3         | 0      | 3         | 5          | 0               | 0       | 6                   |                     |
| Michigan                         | 126             | 37       | 38              | 48        | 3      | 35        | 63         | 28              | 2       | 63                  | 6                   |
| Minnesota                        | 155             | 45       | 36              | 71        | 3      | 47        | 91         | 17              | 3       | 91                  | 6                   |
| Missouri                         | 171             | 59       | 36              | 68        | 8      | 67        | 90         | 14              | 5       | 99                  | 6                   |
| Mississippi                      | 52              | 11       | 23              | 16        | 2      | 19        | 32         | 1               | 1       | 30                  | 2                   |
| Montana<br>North Carolina        | 167<br>98       | 34<br>28 | 58<br>24        | 71<br>43  | 4      | 55<br>37  | 95<br>53   | 17              | 3       | 109 66              | 5                   |
| North Dakota                     | 98              | 28       | 63              | 43        | 3      | 37        | 53         | 5               | 0       | 67                  | 3                   |
| Nebraska                         | 96              | 38       | 23              | 31        | 4      | 34        | 46         | 16              | 4       | 44                  | 4                   |
| New Hampshire                    | 7               | 2        | 23              | 2         | 1      | 3         | 2          | 2               | 0       | 3                   |                     |
| New Jersey                       | 24              | 9        | 5               | 9         | 1      | 10        | 13         | 1               | 1       | 14                  |                     |
| New Mexico                       | 47              | 10       | 12              | 23        | 2      | 17        | 25         | 5               | 0       | 28                  | 1                   |
| Nevada                           | 48              | 10       | 10              | 27        | 1      | 20        | 22         | 6               | 1       | 35                  | 1                   |
| New York                         | 48              | 14       | 9               | 24        | 1      | 14        | 30         | 4               | 1       | 38                  |                     |
| Ohio                             | 148             | 58       | 40              | 48        | 2      | 54        | 70         | 24              | 3       | 88                  | 5                   |
| Oklahoma<br>Oregon               | 415<br>196      | 80<br>68 | 131<br>45       | 203<br>78 | 1      | 178<br>68 | 202<br>98  | 35<br>30        | 3       | 251<br>124          | 16<br>6             |
| Pennsylvania                     | 60              | 19       | 15              | 24        | 2      | 21        | 30         |                 | 2       | 41                  | 1                   |
| Rhode Island                     | 2               | 1        | 1               | 0         | 0      | 0         | 1          | 1               | 1       | 0                   |                     |
| South Carolina                   | 40              | 12       | 9               | 18        | 1      | 14        | 18         | 8               | O       | 27                  | 1                   |
| South Dakota                     | 144             | 18       | 81              | 37        | 8      | 58        | 79         | 7               | 2       | 48                  | 9                   |
| Tennessee                        | 93              | 29       | 21              | 38        | 5      | 37        | 51         | 5               | 2       | 47                  | 4                   |
| Texas                            | 980             | 256      | 245             | 452       | 27     | 389       | 492        | 99              | 31      | 627                 | 32                  |
| Utah                             | 115             | 29       | 22              | 64        | 0      | 40        | 59         | 16              | 4       | 81                  | 3                   |
| Virginia                         | 54              | 11       | 16              | 21        | 6      | 26        | 22         | 6               | 1       | 36                  | 1                   |
| Vermont<br>Washington            | 8               | 3<br>27  | 2               | 3<br>53   | 0 8    | 35        | 4          | 1               | 0       | <u>5</u><br>74      | 3                   |
| Wisconsin                        | 160             | 53       | 54              | 52        | 1      | 59        | 85         | 12              | 1       | 93                  |                     |
| West Virginia                    | 25              | 4        | 12              | 9         | 0      | 8         | 14         | 3               | 1       | 19                  |                     |
| Wyoming                          | 109             | 22       | 29              | 55        | 3      | 35        | 68         | 6               | 1       | 85                  | 2                   |
| Total U.S.                       | 5,817           | 1,565    | 1,613           | 2,496     | 143    | 2,191     | 2,986      | 640             | 117     | 3,545               | 2,15                |
| Australia                        | 223             | 139      | 15              | 60        | 9      | 37        | 107        | 79              | 6       | 88                  | 12                  |
| Austria                          | 58              | 133      | 16              | 21        | 4      | 22        | 32         | 4               | 1       | 33                  | 2                   |
| Belgium                          | 100             | 17       | 30              | 46        | 7      | 50        | 49         | 1               | 0       | 64                  | 3                   |
| Brazil                           | 84              | 35       | 17              | 28        | 4      | 31        | 53         | 0               | 0       | 0                   | 8                   |
| Canada                           | 802             | 178      | 229             | 350       | 45     | 306       | 400        | 48              | 2       | 458                 | 34                  |
| China                            | 4               | 1        | 1               | 1         | 1      | 2         | 2          | 0               | 0       | 0                   |                     |
| Colombia                         | 10              | 1        | 4               | 5         | 0      | 6         | 4          | 0               | 0       | 10                  |                     |
| Costa Rica                       | 2               | 0        | 1               | 1         | 0      | 0         | 2          | 0               | 0       | 2                   |                     |
| Croatia<br>Czech Republic        | <u> </u>        | 0<br>27  | 79              | 4         | 1      | 4         | 1 109      | 0               | 0       | 87                  | c                   |
| Denmark                          | 21              | 6        | 79              | <u>65</u> | 10     | 74        | 109        | 2               | 0       |                     | 9                   |
| Finland                          | 6               | 0        | 3               | 3         | 0      | 2         | 4          | 0               | 0       | 4                   |                     |
| France                           | 395             | 118      | 113             | 125       | 39     | 189       | 202        | 4               | 0       | 113                 | 28                  |
| Germany                          | 497             | 88       | 198             | 175       | 36     | 239       | 251        | 7               | 5       | 252                 | 24                  |
| Hungary                          | 6               | 0        | 3               | 3         | 0      | 1         | 5          | 0               | 0       | 6                   |                     |
| Ireland                          | 4               | 2        | 0               | 2         | 0      | 1         | 2          | 1               | 0       | 2                   |                     |
| Israel                           | 5               | 0        | 120             | 3         | 0      | 202       | 5<br>201   | 0               | 0       | 262                 | 22                  |
| Italy<br>Luxembourg              | 499             | 156<br>0 | 130<br>0        | 186       | 27     | 203       | 291        | 5               | 0       | 263                 | 23                  |
| Mexico                           | 126             | 38       | 17              | 69        | 2      | 64        | 62         | 0               | 0       | 105                 | 2                   |
| Namibia                          | 2               | 1        | 1               | 0         | 0      | 2         | 0          | 0               | 0       | 1                   | 2                   |
| Netherlands                      | 83              | 14       | 33              | 27        | 9      | 34        | 49         | 0               | 1       | 34                  | 4                   |
| New Caledonia                    | 19              | 9        | 6               | 3         | 1      | 6         | 11         | 2               | 0       | 8                   | 1                   |
| New Zealand                      | 1               | 0        | 1               | 0         | 0      | 0         | 0          | 1               | 0       | 0                   |                     |
| Norway                           | 3               | 0        | 1               | 2         | 0      | 2         | 1          | 0               | 0       | 3                   |                     |
| Panama                           | 5               | 0        | 3               | 2         | 0      | 4         | 1          | 0               | 0       | 3                   |                     |
| Paraguay<br>Poland               | 20              | 3        | 1               | 6         | 0      | 12        | 1          | 0               | 0       | 10                  | 1                   |
| Slovakia Republic                | 33              | 11       | 9               | 10        | 3      | 12        | 16         | 1               | 0       | 10                  | 1                   |
| Slovenia                         | 16              | 4        | 2               | 9         | 1      | 9         | 7          | 0               | 0       | 10                  |                     |
| South Africa                     | 4               | 0        | 2               | 2         | 0      | 2         | 2          | 0               | 1       | 3                   |                     |
| Spain                            | 6               | 1        | 2               | 3         | 0      | 1         | 5          | 0               | 0       | 6                   |                     |
| Sweden                           | 49              | 13       | 16              | 17        | 3      | 22        | 27         | 0               | 1       | 24                  | 2                   |
| Switzerland                      | 24              | 5        | 7               | 11        | 1      | 10        | 10         | 4               | 1       | 14                  |                     |
| United Kingdom                   | 23              | 3        | 15              | 4         | 1      |           | 11         | 0               | 1       | 8                   | 1                   |
| Uruguay                          | 2               | 1        | 1               | 0         | 0      | 1         | 1          | 0               | 1       | 0                   |                     |
| Venezuela<br>Total International | 3<br>3,328      | 0<br>888 | <u>2</u><br>979 | 1,251     | 210    | 1,419     | 2<br>1,747 | 0<br>162        | 0<br>21 | 3<br>1,648          | 1,65                |
| rotar mitcifiduuildi             | 3,320           | 000      | 3/3             | 1,201     | 210    | 1,413     | 1,747      | 102             | 21      | 1,040               | 1,00                |
|                                  |                 |          |                 |           |        |           |            |                 |         |                     |                     |