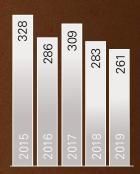

# World Show Participation

#### **CHAMPIONSHIP SHOW HISTORY**

#### **APHA Youth World Championship Show**

| Year | Date           | Location       | Entries | Judges | Horses | States/Countries<br>represented |
|------|----------------|----------------|---------|--------|--------|---------------------------------|
| 2019 | June 24-July 7 | Fort Worth, TX | 4,821   | 5      | 287    | 34                              |
| 2018 | Jun 25-July 8  | Fort Worth, TX | 6,325   | 5      | 417    | 39                              |
| 2017 | Jun 26-Jul 9   | Fort Worth, TX | 6,480   | 5      | 420    | 37                              |
| 2016 | Jun 27-Jul 9   | Fort Worth, TX | 6,707   | 5      | 391    | 32                              |
| 2015 | Jun 26-Jul 4   | Fort Worth, TX | 5,745   | 5      | 290    | 33                              |
| 2014 | Jun 27-Jul 5   | Fort Worth, TX | 6,105   | 5      | 357    | 37                              |