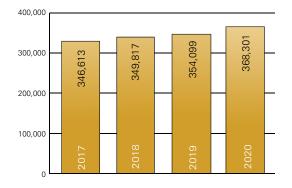

| \$47,580   |
| 9. Speedhorse Championship             | G1    | Will Rogers Downs | Claremore, OK     | \$44,500   |
| 10. Lone Star Claiming Derby           | G1    | Lone Star Park    | Grand Prairie, TX | \$37,650   |

# Publications & Social Media



#### Chrome

#### **APEX Grand Award winner for 2020**

#### 2020 American Horse Publications Equine Media Awards

- General Excellence Award Association Publication over 15,000 circulation
- 3 other awards earned in this contest

#### Official Publication of Mule Alley at the Fort Worth Stockyards

Total Circulation: 29,733

### **Social Media**





293,061 followers 44,100 followers on Facebook on Instagram



22,000 followers onTwitter



2,880 YouTube subscribers



6,260 Pinterest subscribers

### **Total Social Media Contacts**





#### Paint Horse Journal

2020 American Horse Publications Equine Media Awards

- General Excellence Award Association Publication under 15,000 circulation Total of 6 awards overall in this contest
- · 3 other awards earned in this contest

Total Circulation: 4,583

# 11

# Independent Auditor's Report



#### INDEPENDENT AUDITOR'S REPORT

To the Board of Directors American Paint Horse Association Fort Worth, Texas

We have audited the accompanying financial statements of American Paint Horse Association (a nonprofit organization), which comprise the statement of assets, liabilities and net assets – modified cash basis as of December 31, 2020, and the related statement of revenues, expenses and change in net assets – modified cash basis, statement of functional expenses – modified cash