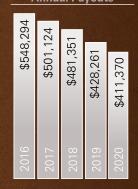

| \$4,519.32 |
| Lindsay McLain           | \$3,868.04 |
| Susan and Phillip Drawdy | \$3,797.59 |
| Robert or Patricia Ross  | \$3,709.18 |

| Platinum Division:<br>81 paid entries competing for \$195,820.00                                  |
|---------------------------------------------------------------------------------------------------|
| Gold Division:<br>158 paid entries competing for \$136,457.50                                     |
| Platinum Leading Sire of Money Earning Foals:<br>Execute (APHA/AQHA) owned by Gary & Linda Gordon |
| Gold Leading Sire of Money Earning Foals:<br>My Intention (AQHA) owned by Jim & Georgia Snow      |
| Total for all divisions:<br>239 entries competed for \$332,277.50                                 |

### Breeders' Trust **Annual Payouts**



#### **Stallions Subscribed to Breeders' Trust**



# RAM Paint Barrel Racing Incentive Program

|                      | 2016     | 2017     | 2018     | 2019     | 2020     |
|----------------------|----------|----------|----------|----------|----------|
| PBRIP Events         | 124      | 144      | 110      | 94       | 62       |
| PBRIP Enrollments    | 567      | 554      | 503      | 485      | 437      |
| PBRIP Money Paid Out | \$62,000 | \$54,000 | \$49,495 | \$47,110 | \$69,090 |

#### **PBRIP Participating States**

Arkansas Kansas Florida Louisiana Illinois Michigan Missouri New Mexico Oklahoma

Pennsylvania Texas

# Paint Racing

| Nu | mber | of S | Star | ter | s |    |        |
|----|------|------|------|-----|---|----|--------|
| 20 | )17  |      | 30   | 00  |   |