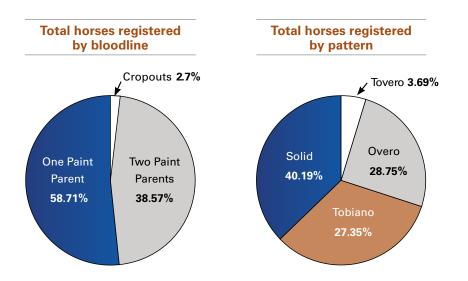

# Horse Analysis by Location (Total horses registered in 2020)

|             |                               |                     |             | Ту              | pe               |                |                    | Sex             |                  |          | Bloodlir         | ne               |
|-------------|-------------------------------|---------------------|-------------|-----------------|------------------|----------------|--------------------|-----------------|------------------|----------|------------------|------------------|
|             |                               | Total               |             |                 |                  |                |                    |                 |                  |          | One Paint        | Two Paint        |
| (0          | Alabama                       | Horses              | Overo       | Tobiano         | Solid            | Tob/Ove        | Stallions          | Mares           | Geldings         | Cropout  | Parent           | Parents          |
| tes         | Alabama<br>Alaska             | <u> </u>            | 22          | <u>10</u><br>5  | 21               | 2              | 23                 | 27              | 5<br>2           | 2        | 35               | <u>18</u><br>3   |
| tat         | Arizona                       | 169                 | 72          | 32              | 63               | 2              | 60                 | 85              | 24               | 6        | 97               | 66               |
| St          | Arkansas<br>California        | 120<br>360          | 23<br>121   | 27              | 67<br>152        | 3<br>15        | 34                 | 79<br>192       | 41               | 2        | 93<br>221        | 25               |
|             | Colorado                      | 256                 | 49          | 93              | 111              | 3              | 127                | 192             | 33               | 13       | 149              | 95               |
| ited        | Connecticut                   | 1                   | 0           | 0               | 1                | 0              | 0                  | 1               | 0                | 0        | 1                | 0                |
| . <b>±</b>  | Delaware<br>Florida           | 4 168               | 1<br>62     | 0<br>43         | 3<br>56          | 0              | 1<br>63            | 2<br>82         | 23               | 0        | 3 101            | 1<br>63          |
| 2           | Georgia                       | 91                  | 32          | 22              | 34               | 3              | 45                 | 35              | 11               | 1        | 54               | 36               |
|             | Hawaii                        | 3                   | 1           | 0               | 2                | 0              | 1                  | 2               | 0                | 0        | 2                | 1                |
|             | Idaho<br>Illinois             | 128<br>156          | 23<br>67    | 36<br>26        | 63<br>62         | 6              | 43<br>59           | 69<br>77        | 16<br>20         | 4        | 94<br>89         | 33               |
|             | Indiana                       | 93                  | 38          | 23              | 30               | 2              | 40                 | 43              | 10               | 9        | 51               | 33               |
|             | lowa                          | 270<br>160          | 113         | 62<br>60        | 88               | 7 8            | 109                | 131<br>82       | 30<br>19         | 5        | 129<br>88        | 136              |
|             | Kansas<br>Kentucky            | 86                  | 35<br>38    | 20              | 57<br>27         | 1              | <u>59</u><br>45    | 32              | 9                | 1        | 56               | 29               |
|             | Louisiana                     | 64                  | 14          | 25              | 24               | 1              | 22                 | 37              | 5                | 3        | 48               | 13               |
|             | Maine<br>Maryland             | 7<br>19             | 2           | 1               | 4                | 0              | 2                  | 14              | 2                | 0        | <u> </u>         | 1                |
|             | Massachusetts                 | 11                  | 3           | 5               | 3                | 0              | 4                  | 6               | 1                | 0        | 4                | 7                |
|             | Michigan                      | 174                 | 63          | 43              | 61               | 7              | 53                 | 98              | 23               | 1        | 100              | 73               |
|             | Minnesota<br>Mississippi      | <u> </u>            | 66<br>19    | 24              | 83<br>25         | 4              | <u>63</u><br>23    | 94<br>38        | 20               | 1        | 42               | 59<br>21         |
|             | Missouri                      | 207                 | 54          | 58              | 86               | 9              | 72                 | 109             | 26               | 1        | 122              | 84               |
|             | Montana                       | 209                 | 47          | 58              | 96               | 8              | 74                 | 113             | 22               | 3        | 147              | 59               |
|             | Nebraska<br>Nevada            | <u>124</u><br>40    | 39<br>7     | <u>38</u><br>9  | 41 22            | 6              | 54<br>14           | 59<br>21        | <u>11</u><br>5   | 3        | <u>65</u><br>25  | <u>56</u><br>13  |
|             | New Hampshire                 | 11                  | 6           | 3               | 2                | 0              | 2                  | 8               | 1                | 1        | 7                | 3                |
|             | New Jersey                    | 20                  | 10          | 3               | 5                | 2              | 7                  | 11              | 2                | 0        | 12               | 8                |
|             | New Mexico<br>New York        | 41<br>36            | 6<br>12     | <u>15</u><br>11 | 20<br>13         | 0              | 18<br>18           | <u>21</u><br>15 | 2                | 3        | <u>25</u><br>19  | 13<br>16         |
|             | North Carolina                | 105                 | 34          | 22              | 42               | 7              | 37                 | 49              | 19               | 4        | 74               | 27               |
|             | North Dakota                  | 155                 | 24          | 74              | 55               | 2              | 74                 | 80              | 1                | 1        | 86               | 68               |
|             | Ohio<br>Oklahoma              | 135<br>487          | 57<br>122   | 32<br>131       | 45<br>229        | <u>1</u><br>5  | 55<br>175          | 61<br>268       | 19<br>44         | 4        | <u>86</u><br>322 | 45               |
|             | Oregon                        | 182                 | 55          | 44              | 76               | 7              | 56                 | 98              | 28               | 9        | 110              | 63               |
|             | Pennsylvania<br>Rhode Island  | 70                  | 16<br>0     | 17              | 35<br>0          | 2              | 22<br>0            | 35              | 13               | 2        | 41               | 27               |
|             | South Carolina                | 49                  | 14          | 13              | 21               | 1              | 19                 | 25              | 5                | 3        | 32               | 14               |
|             | South Dakota                  | 141                 | 13          | 66              | 59               | 3              | 64                 | 73              | 4                | 4        | 83               | 54               |
|             | Tennessee<br>Texas            | <u>101</u><br>1,144 | 33<br>398   | 26              | <u>36</u><br>513 | <u>6</u><br>17 | <u>38</u><br>424   | 53<br>608       | <u>10</u><br>112 | 3 105    | <u>60</u><br>723 | <u>38</u><br>316 |
|             | Utah                          | 130                 | 31          | 32              | 62               | 5              | 424                | 71              | 13               | 2        | 75               | 53               |
|             | Vermont                       | 12                  | 3           | 6               | 3                | 0              | 4                  | 6               | 2                | 0        | 11               | 1                |
|             | Virginia<br>Washington        | 55<br>161           | 13<br>53    | 16<br>37        | 23<br>62         | 3              | 16<br>62           | 25<br>81        | 14<br>18         | 1        | <u>35</u><br>97  | 19<br>61         |
|             | West Virginia                 | 28                  | 3           | 10              | 13               | 2              | 12                 | 15              | 1                | 1        | 19               | 8                |
|             | Wisconsin                     | 175                 | 52          | 51              | 67               | 5              | 69                 | 90              | 16               | 3        | 89               | 83               |
|             | Wyoming<br>Total U.S.         | 6,585               | 27<br>2,000 | 26              | 63<br>2,735      | 1 177          | <u>50</u><br>2,471 | 57<br>3,404     | 10<br>710        | 1<br>250 | 84<br>4,048      | 32<br>2,287      |
|             | 10101 0.0.                    | 0,000               | 2,000       | 1,070           | 2,700            |                |                    | 0,404           |                  | 200      | 4,040            | 2,207            |
| a           | Australia                     | 11                  | 5           | 1               | 5                | 0              | 3                  | 5               | 3                | 0        | 6                | 5                |
| nternationa | Austria<br>Belgium            | 55<br>144           | 15<br>48    | 20              | 17<br>43         | 3              | 32                 | 23<br>65        | 0                | 0        | 33               | 21<br>71         |
| Ξ           | China                         | 6                   | 1           | 0               | 2                | 3              | 3                  | 3               | 0                | 0        | 1                | 5                |
| na<br>Da    | Colombia<br>Costa Rica        | 4                   | 1           | 2               | 1                | 0              | <u> </u>           | 3               | 0                | 3        | <u> </u>         | 2                |
| er          | Croatia                       | 5                   | 0           | 0               | 4                | 1              | 4                  | 1               | 0                | 0        | 2                | 3                |
| Ĕ           | Czech Republic                | 138                 | 24          | 61              | 47               | 6              | 73                 | 61              | 4                | 2        | 57               | 79               |
|             | Denmark<br>Dominican Republic | <u>19</u><br>6      | 7           | 2               | <u>6</u><br>0    | 4              | 7                  | <u>10</u><br>3  | 2                | 0        | 9                | 10<br>0          |
|             | Finland                       | 7                   | 0           | 4               | 3                | 0              | 5                  | 2               | 0                | 0        | 5                | 2                |
|             | France                        | 476                 | 152         | 135             | 141              | 48             | 233                | 236             | 7                | 0        | 155              | 321              |
|             | Germany<br>Hungary            | 478                 | 89<br>0     | 207             | 157              | 25<br>0        | 217                | 253             | 8                | 3        | 258              | 217              |
|             | Ireland                       | 4                   | 1           | 0               | 3                | 0              | 0                  | 3               | 1                | 0        | 4                | 0                |
|             | Israel                        | 1<br>476            | 0<br>139    | 1<br>110        | 0<br>204         | 0<br>23        | 0<br>214           | 250             | 0                | 0        | 1<br>259         | 0<br>217         |
|             | Italy<br>Japan                | 4/6                 | 0           | 1               | 204              | 23             | 214                | 258             | 4                | 0        | 259              | 0                |
|             | Luxembourg                    | 7                   | 2           | 1               | 4                | 0              | 3                  | 4               | 0                | 0        | 5                | 2                |
|             | Mexico<br>Monaco              | 114                 | 39<br>1     | <u>13</u><br>0  | 59<br>0          | 3              | <u>65</u>          | <u>49</u><br>0  | 0                | 0        | <u>95</u><br>1   | <u> </u>         |
|             | Netherlands                   | 98                  | 23          | 37              | 30               | 8              | 36                 | 59              | 3                | 0        | 38               | 60               |
|             | New Caledonia                 | 19                  | 9           | 6               | 3                | 1              | 6                  | 11              | 2                | 0        | 8                | 11               |
|             | Norway<br>Panama              | 6                   | 3<br>0      | 3               | 0                | 0              | 1                  | 5               | 0                | 0        | 3                | 3                |
|             | Paraguay                      | 2                   | 0           | 1               | 1                | 0              | 1                  | 1               | 0                | 0        | 1                | 1                |
|             | Poland                        | 23                  | 2           | 13              | 7                | 1              | 13                 | 9               | 1                | 0        | 10               | 13               |
|             | Slovakia Republic<br>Slovenia | 24                  | 1           | 8               | <u>11</u><br>8   | 4              | 7                  | <u>16</u><br>9  | 1                | 0        | <u>11</u><br>6   | 13               |
|             | Spain                         | 11                  | 2           | 7               | 1                | 1              | 4                  | 7               | 0                | 0        | 4                | 7                |
|             | Sweden                        | 51                  | 15<br>4     | 9               | 24               | 3              | 20                 | 28              | 3                | 0        | 39<br>9          | 12               |
|             | Switzerland<br>United Kingdom | 15<br>26            | 4           | 11              | 9                | 0              | 8                  | 6<br>17         | 1                | 0        | 12               | 6                |
|             | Venezuela                     | 1                   | 0           | 1               | 0                | 0              | 0                  | 1               | 0                | 0        | 1                | 0                |
| -           | Alborta                       | 306                 | 00          | 05              | 100              | 10             | 110                | 176             | 14               | 1        | 176              | 129              |
| da          | Alberta<br>British Columbia   | <u> </u>            | 80<br>17    | <u>85</u><br>52 | 128<br>23        | 13<br>9        | <u>116</u><br>42   | 48              | 14               | 3        | 68               | 30               |
| Canad       | Manitoba                      | 88                  | 23          | 15              | 47               | 3              | 45                 | 41              | 2                | 0        | 66               | 22               |
| a           | New Brunswick                 | 14<br>24            | 3<br>5      | 5<br>15         | 5                | 1              | 8                  | 6               | 0                | 0        | 7                | 7                |
| 0           | Nova Scotia<br>Ontario        | 107                 | 29          | 37              | 39               | 2              | 48                 | 15<br>49        | 3                | 0        | <u> </u>         | 51               |
|             | Prince Edward II              | 1                   | 0           | 0               | 1                | 0              | 0                  | 1               | 0                | 0        | 1                | 0                |
|             | Quebec<br>Saskatchewan        | 114<br>133          | 18<br>30    | 32<br>26        | 61<br>68         | 3              | 42                 | 66<br>62        | 6                | 1        | 79<br>78         | 34<br>55         |
|             | Total International           | 3,121               | 791         | 982             | 1,166            | 182            | 1,413              | 1,609           | 99               | 13       | 1,651            | 1,457            |
|             |                               |                     |             |                 |                  |                |                    |                 |                  |          |                  |                  |
|             | Grand Total                   | 9,706               | 2,791       | 2,655           | 3,901            | 359            | 3,884              | 5,013           | 809              | 263      | 5,699            | 3,744            |