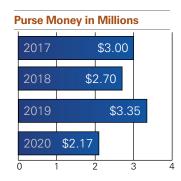

#### 2020 Top 10 Races by Purse Money

| Race                                   | Grade | Track             | City, State       | Purse      |
|----------------------------------------|-------|-------------------|-------------------|------------|
| 1. Oklahoma Paint & Appaloosa Futurity | G1    | Remington Park    | Oklahoma City, OK | \$ 183,950 |
| 2. Speedhorse Graham Futurity          | G1    | Remington Park    | Oklahoma City, OK | \$136,700  |
| 3. PSBA Futurity                       | G1    | Remington Park    | Oklahoma City, OK | \$103,200  |
| 4. Speedhorse Futurity                 | G1    | Fair Meadows      | Tulsa, OK         | \$70,200   |
| 5. Lone Star Speedhorse Futurity       | G1    | Lone Star Park    | Grand Prairie, TX | \$67,170   |
| 6. Pot O' Gold Futurity                | G1    | Will Rogers Downs | Claremore, OK     | \$62,325   |
| 7. Graham Speedhorse Derby             | G1    | Remington Park    | Oklahoma City, OK | \$56,000   |
| 8. Colors of the Alamo Futurity        | G3    | Retama Park       | San Antonio, TX   | \$47,580   |
| 9. Speedhorse Championship             | G1    | Will Rogers Downs | Claremore, OK     | \$44,500   |
| 10. Lone Star Claiming Derby           | G1    | Lone Star Park    | Grand Prairie, TX | \$37,650   |