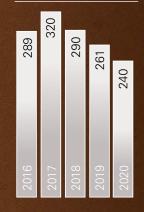

,868.04 |
| Susan and Phillip Drawdy | \$3,797.59 |
| Robert or Patricia Ross  | \$3,709.18 |

| Platinum Division:<br>81 paid entries competing for \$195,820.00                                  |
|---------------------------------------------------------------------------------------------------|
| Gold Division:<br>158 paid entries competing for \$136,457.50                                     |
| Platinum Leading Sire of Money Earning Foals:<br>Execute (APHA/AQHA) owned by Gary & Linda Gordon |
| Gold Leading Sire of Money Earning Foals:<br>My Intention (AQHA) owned by Jim & Georgia Snow      |
| Total for all divisions:<br>239 entries competed for \$332,277.50                                 |

### Breeders' Trust **Annual Payouts**



#### **Stallions Subscribed to Breeders' Trust**



# RAM Paint Barrel Racing Incentive Program

|                      | 2016     | 2017     | 2018     | 2019     | 2020     |
|----------------------|----------|----------|----------|----------|----------|
| PBRIP Events         | 124      | 144      | 110      | 94       | 62       |
| PBRIP Enrollments    | 567      | 554      | 503      | 485      | 437      |
| PBRIP Money Paid Out | \$62,000 | \$54,000 | \$49,495 | \$47,110 | \$69,090 |

#### **PBRIP Participating States**

Arkansas Kansas Florida Louisiana Illinois Michigan Missouri New Mexico Oklahoma

Pennsylvania Texas

# Paint Racing

| Nu | mber | of S | Star | ter | s |    |        |
|----|------|------|------|-----|---|----|--------|
| 20 | )17  |      | 30   | 00  |   |    |        |
| 20 | )18  |      |      | 33  | ō |