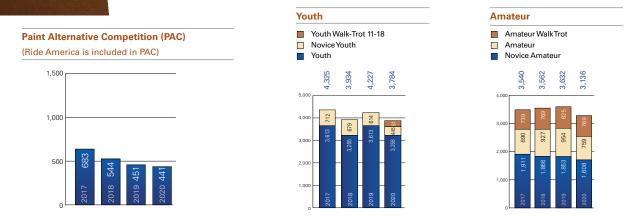

# **Approved Show Participation**

| Shows |       |      |
|-------|-------|------|
| Month | 2019  | 2020 |
| Jan   | 21    | 40   |
| Feb   | 34    | 40   |
| Mar   | 92    | 38   |
| Apr   | 112   | 0    |
| May   | 159   | 30   |
| Jun   | 79    | 58   |
| Jul   | 125   | 117  |
| Aug   | 154   | 109  |
| Sept  | 79    | 69   |
| Oct   | 84    | 99   |
| Nov   | 44    | 18   |
| Dec   | 41    | 27   |
| Total | 1,024 | 645  |

| Novice Yo | uth    |        |
|-----------|--------|--------|
|           |        | 0000   |
| Month     | 2019   | 2020   |
| Jan       | 624    | 550    |
| Feb       | 508    | 622    |
| Mar       | 1,725  | 654    |
| Apr       | 2,134  | 0      |
| May       | 3,650  | 601    |
| Jun       | 767    | 1,226  |
| Jul       | 2,273  | 3,513  |
| Aug       | 3,243  | 3,094  |
| Sept      | 582    | 848    |
| Oct       | 1,352  | 2,249  |
| Nov       | 757    | 18     |
| Dec       | 363    | 807    |
| Total     | 17,978 | 14,182 |

| Open Soli | d Paint-Bred |       |
|-----------|--------------|-------|
| Month     | 2019         | 2020  |
| Jan       | 102          | 170   |
| Feb       | 109          | 71    |
| Mar       | 559          | 359   |
| Apr       | 619          | 0     |
| May       | 1,387        | 166   |
| Jun       | 732          | 511   |
| Jul       | 1,165        | 1,290 |
| Aug       | 2,277        | 2,237 |
| Sept      | 590          | 512   |
| Oct       | 771          | 840   |
| Nov       | 422          | 105   |
| Dec       | 134          | 171   |
| Total     | 8,867        | 5,432 |

| Amateur | Walk-Trot |        |
|---------|-----------|--------|
| Month   | 2019      | 2020   |
| Jan     | 534       | 580    |
| Feb     | 888       | 596    |
| Mar     | 1,860     | 873    |
| Apr     | 2,431     | 0      |
| May     | 4,615     | 536    |
| Jun     | 902       | 1,216  |
| Jul     | 3,233     | 3,724  |
| Aug     | 4,127     | 3,329  |
| Sept    | 939       | 1,149  |
| Oct     | 2,674     | 3,657  |
| Nov     | 1,498     | 78     |
| Dec     | 630       | 812    |
| Total   | 24,331    | 16,550 |

| Open  |        |        |
|-------|--------|--------|
| Month | 2019   | 2020   |
| Jan   | 1,858  | 1,798  |
| Feb   | 1,997  | 1,927  |
| Mar   | 4,983  | 2,010  |
| Apr   | 7,022  | 0      |
| May   | 13,542 | 1,644  |
| Jun   | 4,500  | 3,745  |
| Jul   | 9,384  | 10,778 |
| Aug   | 14,658 | 9,430  |
| Sept  | 3,779  | 4,196  |
| Oct   | 4,916  | 6,271  |
| Nov   | 2,971  | 246    |
| Dec   | 1,677  | 2,346  |
| Total | 71,197 | 44,391 |

| Amateur |        |        |
|---------|--------|--------|
| Month   | 2019   | 2020   |
| Jan     | 1,905  | 1,794  |
| Feb     | 1,692  | 1,774  |
| Mar     | 4,203  | 4,664  |
| Apr     | 6,332  | 0      |
| May     | 13,103 | 1,472  |
| Jun     | 3,131  | 3,236  |
| Jul     | 8,102  | 9,882  |
| Aug     | 12,385 | 8,071  |
| Sept    | 2,743  | 3,355  |
| Oct     | 5,064  | 6,839  |
| Nov     | 2,297  | 146    |
| Dec     | 1,379  | 2,168  |
| Total   | 62,336 | 40,401 |

| Amateur Solid Paint-Bred |       |       |  |
|--------------------------|-------|-------|--|
| Month                    | 2019  | 2020  |  |
| Jan                      | 38    | 36    |  |
| Feb                      | 4     | 31    |  |
| Mar                      | 363   | 234   |  |
| Apr                      | 457   | 0     |  |
| May                      | 1,263 | 52    |  |
| Jun                      | 574   | 240   |  |
| Jul                      | 1,077 | 1,488 |  |
| Aug                      | 1,835 | 994   |  |
| Sept                     | 417   | 328   |  |
| Oct                      | 1,119 | 1,263 |  |
| Nov                      | 396   | 6     |  |
| Dec                      | 46    | 92    |  |
| Total                    | 7,589 | 4,764 |  |

| Youth |        |        |
|-------|--------|--------|
| Month | 2019   | 2020   |
| Jan   | 1,597  | 1,630  |
| Feb   | 1,195  | 1,360  |
| Mar   | 3,756  | 1,607  |
| Apr   | 5,163  | 0      |
| May   | 8,588  | 1,371  |
| Jun   | 2,087  | 2,747  |
| Jul   | 4,969  | 7,193  |
| Aug   | 6,584  | 6,643  |
| Sept  | 2,468  | 1,682  |
| Oct   | 3,412  | 5,475  |
| Nov   | 1,756  | 130    |
| Dec   | 875    | 1,996  |
| Total | 42,450 | 31,834 |

| Novice Amateur |        |        |  |  |  |  |  |
|----------------|--------|--------|--|--|--|--|--|
| Month          | 2019   | 2020   |  |  |  |  |  |
| Jan            | 742    | 727    |  |  |  |  |  |
| Feb            | 774    | 592    |  |  |  |  |  |
| Mar            | 1,991  | 787    |  |  |  |  |  |
| Apr            | 2,706  | 0      |  |  |  |  |  |
| May            | 4,726  | 436    |  |  |  |  |  |
| Jun            | 1,419  | 1,154  |  |  |  |  |  |
| Jul            | 3,154  | 3,717  |  |  |  |  |  |
| Aug            | 4,508  | 3,400  |  |  |  |  |  |
| Sept           | 1,154  | 1,436  |  |  |  |  |  |
| Oct            | 1,901  | 2,852  |  |  |  |  |  |
| Nov            | 948    | 90     |  |  |  |  |  |
| Dec            | 517    | 800    |  |  |  |  |  |
| Total          | 24,540 | 15,991 |  |  |  |  |  |