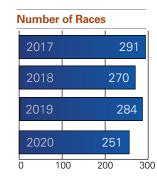

# Paint Racing

| Nu | mber | of S | Star | ter | s |    |        |
|----|------|------|------|-----|---|----|--------|
| 20 | )17  |      | 30   | 00  |   |    |        |
| 20 | )18  |      |      | 33  | ō |    |        |
| 20 | )19  |      | 3    | 01  |   |    |        |
| 20 | )20  |      | 273  | ;   | 1 |    |        |
| )  | 100  | 20   | 00   | 30  | 0 | 4( | <br>00 |